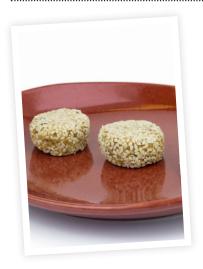

## Non-bake granola balls

These granola balls are a great way of including fibre while also providing a good hand-held snack for residents with dementia or in need of a calorie boost.

Serves 10

#### Ingredients

| A 25148  | Osprio Flaked Oats                     | 180g |
|----------|----------------------------------------|------|
| A 89781  | Brakes Chopped Dates                   | 180g |
| A 8284   | Brakes Dried Apricots                  | 80g  |
| A 35005  | Brakes Sesame Seeds                    | 20g  |
| A 100535 | Brakes Pure Canadian Maple Syrup       | 15ml |
| C 10312  | Large Oranges                          | 1ea  |
| C 109345 | Müller® Healthy Balance Natural Yogurt | 125g |

#### Preparation

- 1. Roughly chop the dried apricots
- 2. Zest and juice the oranges

### Method

- 1. Blend everything together, except for the sesame seeds
- 2. Roll into 10 evenly sized balls and shape using a folk or pallet knife
- 3. Coat in sesame seeds and chill before serving