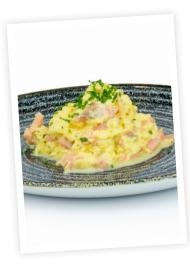

## Smoked salmon and scrambled eggs

A great source of vitamin D; smoked fish will intensify flavourings and scrambled egg is easily fortified.

Serves 1

#### Ingredients

| A 16392  | Brakes 18 British Free Range Fresh Medium Eggs | 2ea  |
|----------|------------------------------------------------|------|
| A 120586 | Millac Gold Double Cream Alternative           | 40ml |
| A 6462   | Brakes Skimmed Milk Powder                     | 5g   |
| C 74827  | Brakes Salted Butter                           | 20g  |
| C 71085  | M&J Seafood Smoked Salmon Trimmings            | 250g |
| C 113880 | Chives                                         | 1g   |

#### Preparation

- 1. Crack the eggs into a jug, add the Millac Gold cream alternative and mix
- 2. Add the skimmed milk powder to the egg mix and continue to stir
- 3. Chop the chives
- 4. Remove the fat from the salmon and cut into thin strips

#### Method

- Melt the butter in a hot pan
- Add the egg mix and smoked salmon strips to the pan, cook until core temperature is reached
- 3. Serve on a plate and top with chives